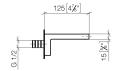

The mounting height from the top edge of the basin to the centre of the connection should be at least 125 mm. The front edge of the spout should be at least 20 mm in front of the back edge of the sink.

# SYMETRICS Wall-mounted basin spout without pop-up waste - Brushed Platinum

13 800 740 mm [inches]