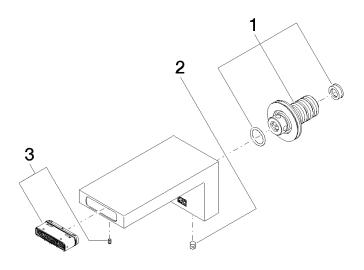

### Spare parts list

| No. | Item Number        | Name       | Quantity used | Delivery time |
|-----|--------------------|------------|---------------|---------------|
| 1   | 90 24 03 108 00 90 | nipple set | 1             | 2             |
| 2   | 90 31 11 004 00 90 | pin        | 1             | 2             |
| 3   | 90 29 03 067 00 90 | aerator    | 1             | 2             |