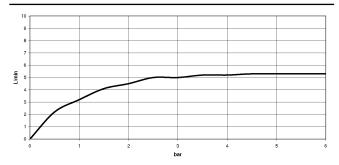

## SYMETRICS Wall-mounted basin spout without pop-up waste - Brushed Platinum

13 800 740



- fixed spout
- rectangular, air-enriched flow
- hole diameter 37 mm
- 1/2" connection
- plug-link mounting
- max. flow 5 l/min
- lead-free

The mounting height from the top edge of the basin to the centre of the connection should be at least 125 mm. The front edge of the spout should be at least 20 mm in front of the back edge of the sink.

For Touchfree control please order eSet Touchfree WITH or WITHOUT temperature adjustment

#### Recommended miscellaneous

Concealed wall elbow -

35 085 970 90



•max. recess depth 163 mm •min. recess depth 90 mm



# SYMETRICS Wall-mounted basin spout without pop-up waste - Brushed Platinum

13 800 740 mm [inches]





#### Flow rate chart



#### Trajectory diagram







### SYMETRICS Wall-mounted basin spout without pop-up waste - Brushed Platinum

13 800 740



### Spare parts list

| No. | Item Number        | Name       | Quantity used | Delivery time |
|-----|--------------------|------------|---------------|---------------|
| 1   | 90 24 03 108 00 90 | nipple set | 1             | 2             |
| 2   | 90 31 11 004 00 90 | pin        | 1             | 2             |
| 3   | 90 29 03 067 00 90 | aerator    | 1             | 2             |