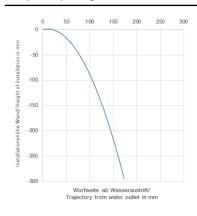

ICS Wall-mounted basin spout without pop-up waste - Brushed Platinum

13 800 740



- fixed spout
- rectangular, air-enriched flow
- hole diameter 37 mm
- 1/2" connection
- plug-link mounting
- max. flow 5 l/min
- lead-free

The mounting height from the top edge of the basin to the centre of the connection should be at least 125 mm. The front edge of the spout should be at least 20 mm in front of the back edge of the sink.

For Touchfree control please order eSet Touchfree WITH or WITHOUT temperature adjustment

#### Recommended miscellaneous

Concealed wall elbow -

35 085 970 90



•max. recess depth 163 mm •min. recess depth 90 mm



# SYMETRICS Wall-mounted basin spout without pop-up waste - Brushed Platinum

13 800 740 mm [inches]





#### Flow rate chart



#### Trajectory diagram







### SYMETRICS Wall-mounted basin spout without pop-up waste - Brushed Platinum

13 800 740



### Spare parts list

| No. | Item Number        | Name       | Quantity used | Delivery time |
|-----|--------------------|------------|---------------|---------------|
| 1   | 90 24 03 108 00 90 | nipple set | 1             | 2             |
| 2   | 90 31 11 004 00 90 | pin        | 1             | 2             |
| 3   | 90 29 03 067 00 90 | aerator    | 1             | 2             |